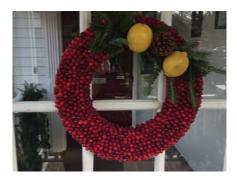

### Deerfield Inn (Side Ramp)

Creator: Laura Walton

materials: Cranberry, Fraser fir, lemons, pine cones