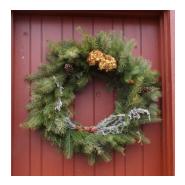

#### **MUSEUM STORE – FRONT DOOR**

Creator: Martha Harrington Materials: Scotch pine, Princess pine