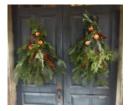

#### HENRY N. FLYNT LIBRARY - EAST AND WEST FRONT DOORS

Creator: Rick Kelley Materials: White spruce, Scotch pine, Balsam fir, Fraser fir, Floribunda rosehips