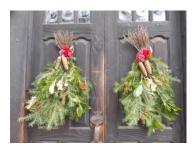

#### WILSON PRINT SHOP

Creators: Chloe Marrapese, Samatha Lamere, Shannon Lamere Materials: Fraser fir, Guinea hen feathers., winterberries