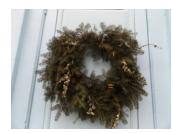

#### WILSON PRINT SHOP

Creators: Chloe Marrapese, Samatha Lamere, Shannon Lamere Materials: Fraser fir, Guinea hen feathers., winterberries