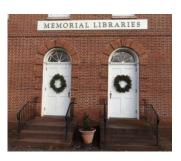

#### **DWIGHT HOUSE - FRONT DOOR**

Creator: Mary Kronnewetter Materials: Fraser fir, hemlock, rose hips, holly, Guinea hen feathers