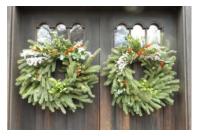

#### **DWIGHT HOUSE - FRONT DOOR**

Creator: Mary Kronnewetter Materials: Fraser fir, hemlock, rose hips, holly, Guinea hen feathers

#### **DWIGHT HOUSE – ACCESSIBLE ENTRANCE**

Creators: Lia Vichi and Shannon Josephs Materials: Fraser fir, Guinea hen feathers, bird's nest, pine cones, cattails