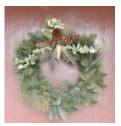

#### **WELLS THORN HOUSE**

Creator: Martha Harrington Materials: Balsam fir, Princess pine, euonymus