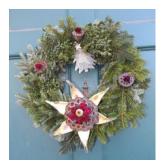

#### **DWIGHT HOUSE – ACCESSIBLE ENTRANCE**

Creators: Lia Vichi and Shannon Josephs Materials: Fraser fir, Guinea hen feathers, bird's nest, pine cones, cattails