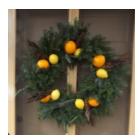

#### **DR. THOMAS WILLIAMS HOUSE**

Creator: Ruth Odom Materials: Balsam fir, white spruce, fern seed pods, Iris seed pods, white pine cones, oranges, lemons