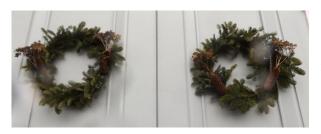

#### **DWIGHT HOUSE - FRONT DOOR**

Creator: Mary Kronnewetter Materials: Fraser fir, hemlock, rose hips, holly, Guinea hen feathers

#### **DWIGHT HOUSE – ACCESSIBLE ENTRANCE**

Creators: Lia Vichi and Shannon Josephs Materials: Fraser fir, Guinea hen feathers, bird's nest, pine cones, cattails