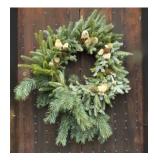

#### WILSON PRINT SHOP

Creators: Chloe Marrapese, Samatha Lamere, Shannon Lamere Materials: Fraser fir, Guinea hen feathers., winterberries