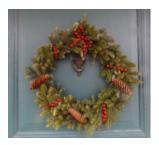

#### **FRARY HOUSE**

Creator: Brenda Hannon Materials: Scotch pine, Fraser fir, Balsam fir, Douglas fir, arborvitae, winterberry, Lady apples, Guinea hen feathers