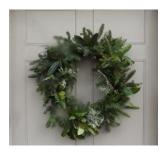

#### **WELLS THORN HOUSE**

Creator: Martha Harrington Materials: Balsam fir, Princess pine, euonymus