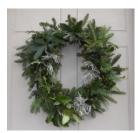

#### **FRARY HOUSE**

Creator: Brenda Hannon Materials: Scotch pine, Fraser fir, Balsam fir, Douglas fir, arborvitae, winterberry, Lady apples, Guinea hen feathers